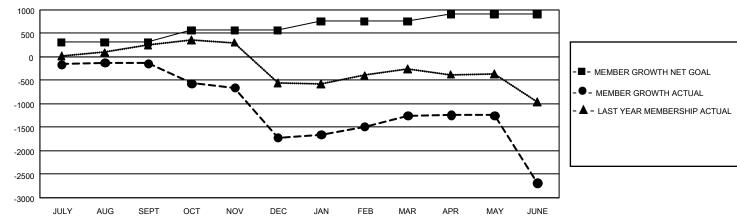

## GMT MONTHLY MEMBERSHIP PROGRESS REPORT

GMT Constitutional Area 6, Group F

REPORT DOES NOT INCLUDE CLUBS IN UNDISTRICTED AREAS.

| Clubs                 |               |           |               | Members               |                        |                         |                                                    |  |  |
|-----------------------|---------------|-----------|---------------|-----------------------|------------------------|-------------------------|----------------------------------------------------|--|--|
| RESULTS FOR 2019-2020 |               |           |               | RESULTS FOR 2019-2020 |                        |                         |                                                    |  |  |
| QUARTER               | NEW CLUB GOAL | NEW CLUBS | DROPPED CLUBS | QUARTER MEM           | BER GROWTH NET<br>GOAL | MEMBER GROWTH<br>ACTUAL | DROPPED<br>MEMBERS ACTUAL<br>(including transfers) |  |  |
| JULY/AUG/SEPT         | 27            | 2         | 5             | JULY/AUG/SEPT         | 930                    | 521                     | 566                                                |  |  |
| OCT/NOV/DEC           | 21            | 6         | 23            | OCT/NOV/DEC           | 765                    | 368                     | 1,914                                              |  |  |
| JAN/FEB/MAR           | 15            | 14        | 4             | JAN/FEB/MAR           | 585                    | 693                     | 134                                                |  |  |
| APR/MAY/JUNE          | 18            | 0         | 5             | APR/MAY/JUNE          | 450                    | 369                     | 1,755                                              |  |  |