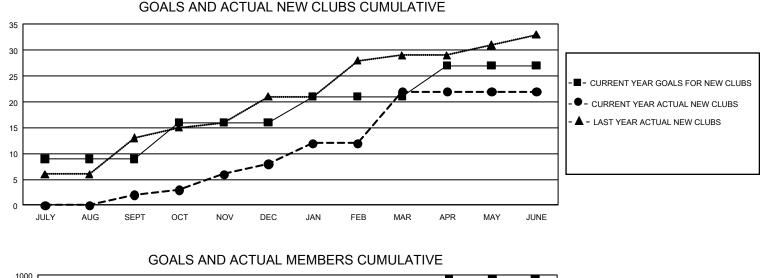

## GMT MONTHLY MEMBERSHIP PROGRESS REPORT

GMT Constitutional Area 6, Group F

REPORT DOES NOT INCLUDE CLUBS IN UNDISTRICTED AREAS.

| Clubs                 |               |           |               | Members               |                        |                         |                                                    |  |  |
|-----------------------|---------------|-----------|---------------|-----------------------|------------------------|-------------------------|----------------------------------------------------|--|--|
| RESULTS FOR 2019-2020 |               |           |               | RESULTS FOR 2019-2020 |                        |                         |                                                    |  |  |
| QUARTER               | NEW CLUB GOAL | NEW CLUBS | DROPPED CLUBS | QUARTER MEM           | BER GROWTH NET<br>GOAL | MEMBER GROWTH<br>ACTUAL | DROPPED<br>MEMBERS ACTUAL<br>(including transfers) |  |  |
| JULY/AUG/SEPT         | 27            | 2         | 5             | JULY/AUG/SEPT         | 930                    | 521                     | 566                                                |  |  |
| OCT/NOV/DEC           | 21            | 6         | 23            | OCT/NOV/DEC           | 765                    | 368                     | 1,914                                              |  |  |
| JAN/FEB/MAR           | 15            | 14        | 4             | JAN/FEB/MAR           | 585                    | 693                     | 134                                                |  |  |
| APR/MAY/JUNE          | 18            | 0         | 5             | APR/MAY/JUNE          | 450                    | 369                     | 1,755                                              |  |  |